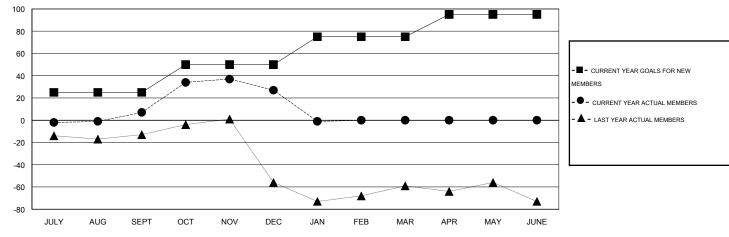

#### GOALS AND ACTUAL MEMBERS CUMULATIVE

| DROPPED CLUBS: 0  DROPPED MEMBERS |     | 30 CLUBS OF 56 ADDED 1 OR MORE<br>NEW MEMBERS |                       | 4.35%)<br>5.65%) |  |
|-----------------------------------|-----|-----------------------------------------------|-----------------------|------------------|--|
| DECEASED                          | 14  | CLICK HERE FOR HEALTH                         | FAMILY UNIT MEMBERS   | 207              |  |
| CLUB CANCELLED                    | 0   | ASSESSMENT DATA                               |                       | 102              |  |
| OTHER                             | 87  |                                               | HEAD OF HOUSEHOLD     |                  |  |
| TOTAL                             | 101 |                                               | NON-HEAD OF HOUSEHOLD | 105              |  |